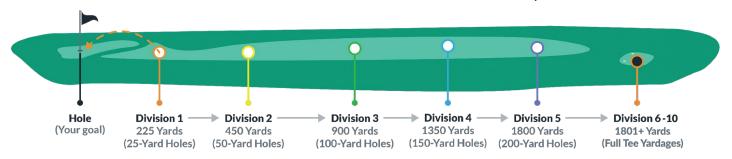

## Mill Green Golf Club



# Women's Academy Orientation

## Beginners deserve a better way to learn to play golf!

The women's academy orientation is an introduction to the **Mill Green Women's** Academy. It is a short education session (approx. 15-20 minutes) where you will be introduced to the Academy and the **programs that will be offered**. During this time you will be able to ask questions and discuss all that is available when enrolled in the Academy.



#### **ORIENTATION DATES**

- Wednesday 24th 10:00
- Wednesday 24th 19:00

#### **LOCATION**

Each academy orientation will take place online via zoom. Academy Director Mark Day will lead the discussion and answer any and all questions you may have about our coaching programs.



### **RSVP TODAY!**

MARK DAY, PGA WOMEN'S ACADEMY COACH To reserve your spot at one of the upcoming parent orientations, email: Mark at markday@igolfuk.org